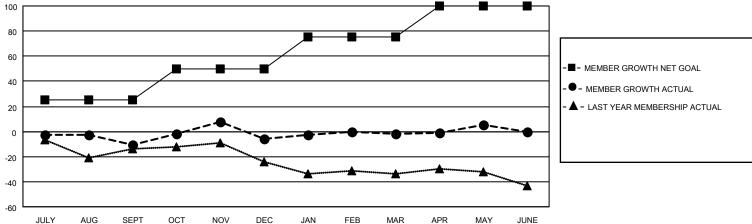

# GOALS AND ACTUAL MEMBERS CUMULATIVE

| DROPPED CLUBS: 1 |         | 31 CLUBS OF 53 ADDED 1 OR<br>MORE NEW MEMBERS | GENDER DISTRIBUTION             |                                |  |
|------------------|---------|-----------------------------------------------|---------------------------------|--------------------------------|--|
|                  |         | INORE NEW MEMBERS                             | MALE<br>FEMALE                  | 1,010 (69.90%)<br>435 (30.10%) |  |
| DROPPED MEMBERS  |         |                                               | NON BINARY PREFER NOT TO ANSWER | 0 (0.00%)<br>DANSWER 0 (0.00%) |  |
| DECEASED         | 20      |                                               | THE ENTITY TO MINOWER           | 0 (0.0070)                     |  |
| CLUB CANCELLED   | 0<br>69 | CLICK HERE FOR CUMULATIVE                     | TOTAL FAMILY UNIT MEMBERS       | 386                            |  |
| OTHER            | 89      | MEMBERSHIP DATA                               |                                 | 5.00.50                        |  |
| TOTAL            | 69      |                                               | FAMILY MEMBERS PAYING HAI       | F DUES 195                     |  |